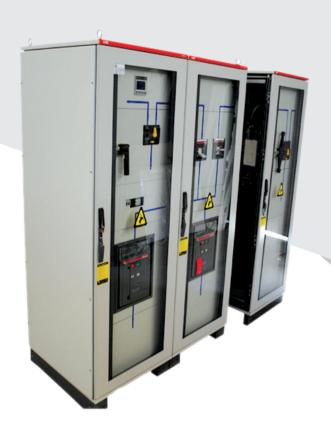

#### PRODUCT PORTFOLIO

LV Switchgear Product Range

- Main Distribution Board LV Panel
- Sub. Main Distribution Boards
- Final Distribution Boards
- Motor Control Centers (MCC)
- ATS Panels / AMF Panels
- Feeder Pillars and LV AC Distribution board
- Pump Control Panel
- Control Panels (DOL/ Star- Delta)
- Variable Speed Drives Soft Starter Panels
- ▶ PLC Control Panels
- Street lighting Control Panels
- Metering Cabinets Consumer unit
- Bus Risers /Bus Ducts

# MAIN DISTRIBUTION BOARD LV PANEL

- ABB's ArTuK MDB Panels Form 4 Type 6
- As per IEC 61439-1 & 2
- Current Rating: from 1000A to 4000A
- Fixed and Drawout Options available for Circuit Breaker
- Degree of Protection: IP43/54
- ▶ Short circuit Rating: 50kA

#### ARTU K MAIN DISTRIBUTION BOARDS

#### **FEATURES OF THE OFFER**

- Switchgear system and components originate from single reputed manufacturer (ABB)
- ArTu-K enclosure type tested along with Bus duct flange connection.
- ArTu-K system with Seismic & Internal Arc fault certification.
- Mechanical impact strength Certified to IK09/ IK10 according to EN50102, respectively with glass/blind door.
- Certification from 3rd party laboratory & not manufacturer's laboratory.
- European design and quality, adapted to Gulf requirements. Utility Approved.
- ▶ Breakers considered for assembly are tested as per IEC 61439-2 at 50° C ambient temperature.
- Temperature rise test done at 50° C ambient temperature. No extrapolation of results of testing with lower temperature.