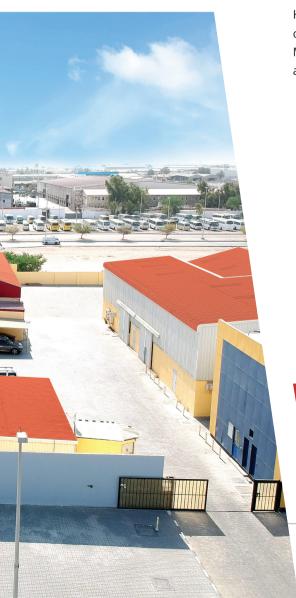

# PRODUCTION FACILITIES

L.V. Switchgear products are assembled in the SES factory with a state-of-the-art manufacturing plant in Mussafah, Abu Dhabi.

This facility has designed with the requirements of Health and Safety in mind. It operates a smooth system from design to assembly, coming fully equipped with a CAD design system and the latest machinery.

Total Area: 3600 m<sup>2</sup>

Office Space: 363 m<sup>2</sup>

Assembly bays: 743 m<sup>2</sup>

Testing bays: 65 m<sup>2</sup>

Stores: 195 m<sup>2</sup>

Incoming material and dispatch area: 150 m<sup>2</sup>