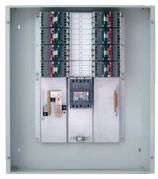

#### **MCC PANEL**

- Form 2 Type B/ Form 4 Type B
- Starter: DOL / Star Delta/ VFD/ Soft Starter