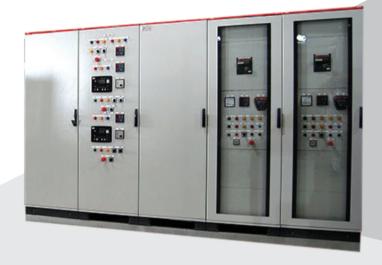

#### PRODUCT PORTFOLIO

LV Switchgear Product Range

- Main Distribution Board LV Panel
- Sub. Main Distribution Boards
- Final Distribution Boards
- Motor Control Centers (MCC)
- ATS Panels / AMF Panels
- Feeder Pillars and LV AC Distribution board
- Pump Control Panel
- Control Panels (DOL/ Star- Delta)
- Variable Speed Drives Soft Starter Panels
- ▶ PLC Control Panels
- Street lighting Control Panels
- Metering Cabinets Consumer unit
- Bus Risers /Bus Ducts

# MAIN DISTRIBUTION BOARD LV PANEL

- ABB's ArTuK MDB Panels Form 4 Type 6
- As per IEC 61439-1 & 2
- Current Rating: from 1000A to 4000A
- Fixed and Drawout Options available for Circuit Breaker
- Degree of Protection: IP43/54
- ▶ Short circuit Rating: 50kA

#### SUB MAIN DISTRIBUTION BOARD

- ABB's ArTuK and Mirage
- As per IEC 61439-1 & 2
- Current Rating ArTuK: from 400A to 4000A
- For ArTuK: Form 4/ Form 2
- Current Rating Mirage: 250A to 630A
- Degree of Protection: IP43
- Short circuit Rating: upto 36kA

#### **MCC PANEL**

- Form 2 Type B/ Form 4 Type B
- Starter: DOL / Star Delta/ VFD/ Soft Starter