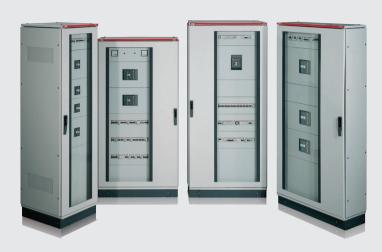

#### PRODUCT PORTFOLIO

LV Switchgear Product Range

- Main Distribution Board LV Panel
- Sub. Main Distribution Boards
- Final Distribution Boards
- Motor Control Centers (MCC)
- ATS Panels / AMF Panels
- Feeder Pillars and LV AC Distribution board
- Pump Control Panel
- Control Panels (DOL/ Star- Delta)
- Variable Speed Drives Soft Starter Panels
- ▶ PLC Control Panels
- Street lighting Control Panels
- Metering Cabinets Consumer unit
- Bus Risers /Bus Ducts

# MAIN DISTRIBUTION BOARD LV PANEL

- ABB's ArTuK MDB Panels Form 4 Type 6
- As per IEC 61439-1 & 2
- Current Rating: from 1000A to 4000A
- Fixed and Drawout Options available for Circuit Breaker
- Degree of Protection: IP43/54
- ▶ Short circuit Rating: 50kA

#### SUB MAIN DISTRIBUTION BOARD

- ABB's ArTuK and Mirage
- As per IEC 61439-1 & 2
- Current Rating ArTuK: from 400A to 4000A
- For ArTuK: Form 4/ Form 2
- Current Rating Mirage: 250A to 630A
- Degree of Protection: IP43
- Short circuit Rating: upto 36kA

#### FINAL DISTRIBUTION BOARDS

- ▶ All types of FDBs available as per utility regulations.
- ▶ Split type DBs
- Flush DBs
- ▶ Surface DBs
- ▶ Single Pan Assembly DBs (Flush and Surface)
- Row Type DBs (Flush and Surface DBs)