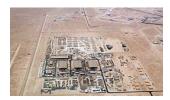

# PRODUCTION FACILITIES

L.V. Switchgear products are assembled in the SES factory with a state-of-the-art manufacturing plant in Mussafah, Abu Dhabi.

This facility has designed with the requirements of Health and Safety in mind. It operates a smooth system from design to assembly, coming fully equipped with a CAD design system and the latest machinery.

Total Area: 3600 m<sup>2</sup>

Office Space: 363 m<sup>2</sup>

Assembly bays: 743 m<sup>2</sup>

Testing bays: 65 m<sup>2</sup>

Stores: 195 m<sup>2</sup>

Incoming material and dispatch area: 150 m<sup>2</sup>