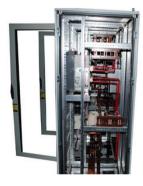

# PRODUCTION FACILITIES

L.V. Switchgear products are assembled in the SES factory with a state-of-the-art manufacturing plant in Mussafah, Abu Dhabi.

This facility has designed with the requirements of Health and Safety in mind. It operates a smooth system from design to assembly, coming fully equipped with a CAD design system and the latest machinery.

Total Area: 3600 m<sup>2</sup>

Office Space: 363 m<sup>2</sup>

Assembly bays: 743 m<sup>2</sup>

Testing bays: 65 m<sup>2</sup>

Stores: 195 m<sup>2</sup>

Incoming material and dispatch area: 150 m<sup>2</sup>

#### PRODUCT PORTFOLIO

LV Switchgear Product Range

- Main Distribution Board LV Panel
- Sub. Main Distribution Boards
- Final Distribution Boards
- Motor Control Centers (MCC)
- ATS Panels / AMF Panels
- Feeder Pillars and LV AC Distribution board
- Pump Control Panel
- Control Panels (DOL/ Star- Delta)
- Variable Speed Drives Soft Starter Panels
- ▶ PLC Control Panels
- Street lighting Control Panels
- Metering Cabinets Consumer unit
- Bus Risers /Bus Ducts