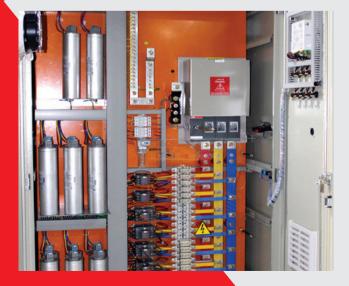

#### **AUTOMATIC POWER FACTOR CORRECTION PANELS**

Save Energy by consistently maintaining higher power factor.

SES power factor correction system ensures optimum power for the running loads thereby:

- Reduction in Maximum Demand (KVA)
- ▶ Reduction in Energy (KWH) consumption
- Claim higher Power Factor incentives

Thus longer life of the existing electrical distribution components like transformer, switch gears, cables, etc. are achieved.