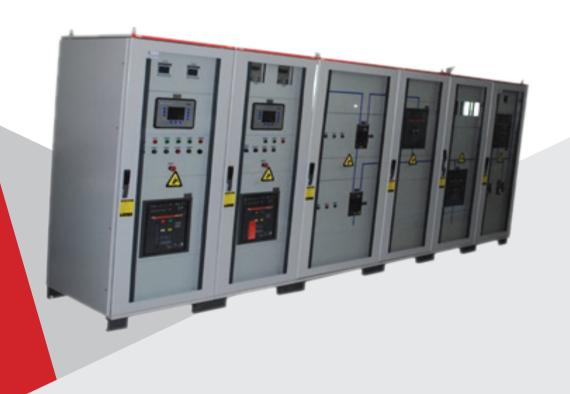

#### SYNCHRONISING PANELS

DG sync panel controls the functionality of a number of diesel generator sets. To synchronize two or more diesel generator sets, it is required to match all the parameters viz. voltage, frequency, speed, phase sequence and phase angle.

#### ARTU K MAIN DISTRIBUTION BOARDS

#### **FEATURES OF THE OFFER**

- Switchgear system and components originate from single reputed manufacturer (ABB)
- ArTu-K enclosure type tested along with Bus duct flange connection.
- ArTu-K system with Seismic & Internal Arc fault certification.
- Mechanical impact strength Certified to IK09/ IK10 according to EN50102, respectively with glass/blind door.
- Certification from 3rd party laboratory & not manufacturer's laboratory.
- European design and quality, adapted to Gulf requirements. Utility Approved.
- ▶ Breakers considered for assembly are tested as per IEC 61439-2 at 50° C ambient temperature.
- Temperature rise test done at 50° C ambient temperature. No extrapolation of results of testing with lower temperature.