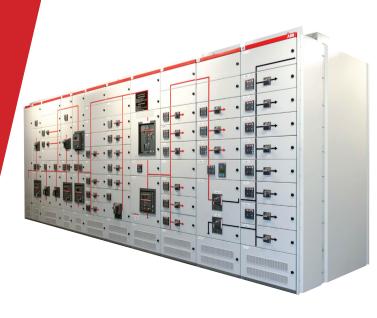

#### ARTU K MAIN DISTRIBUTION BOARDS

#### **FEATURES OF THE OFFER**

- Switchgear system and components originate from single reputed manufacturer (ABB)
- ArTu-K enclosure type tested along with Bus duct flange connection.
- ArTu-K system with Seismic & Internal Arc fault certification.
- Mechanical impact strength Certified to IK09/ IK10 according to EN50102, respectively with glass/blind door.
- Certification from 3rd party laboratory & not manufacturer's laboratory.
- European design and quality, adapted to Gulf requirements. Utility Approved.
- ▶ Breakers considered for assembly are tested as per IEC 61439-2 at 50° C ambient temperature.
- Temperature rise test done at 50° C ambient temperature. No extrapolation of results of testing with lower temperature.