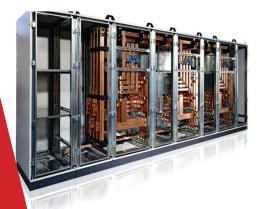

#### ARTU K MAIN DISTRIBUTION BOARDS

#### **FEATURES OF THE OFFER**

- Switchgear system and components originate from single reputed manufacturer (ABB)
- ArTu-K enclosure type tested along with Bus duct flange connection.
- ArTu-K system with Seismic & Internal Arc fault certification.
- Mechanical impact strength Certified to IK09/ IK10 according to EN50102, respectively with glass/blind door.
- Certification from 3rd party laboratory & not manufacturer's laboratory.
- European design and quality, adapted to Gulf requirements. Utility Approved.
- ▶ Breakers considered for assembly are tested as per IEC 61439-2 at 50° C ambient temperature.
- Temperature rise test done at 50° C ambient temperature. No extrapolation of results of testing with lower temperature.