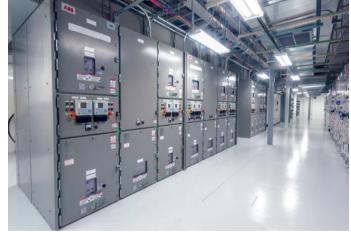

#### PRODUCT PORTFOLIO

LV Switchgear Product Range

- Main Distribution Board LV Panel
- Sub. Main Distribution Boards
- Final Distribution Boards
- Motor Control Centers (MCC)
- ATS Panels / AMF Panels
- Feeder Pillars and LV AC Distribution board
- Pump Control Panel
- Control Panels (DOL/ Star- Delta)
- Variable Speed Drives Soft Starter Panels
- ▶ PLC Control Panels
- Street lighting Control Panels
- Metering Cabinets Consumer unit
- Bus Risers /Bus Ducts

# MAIN DISTRIBUTION BOARD LV PANEL

- ABB's ArTuK MDB Panels Form 4 Type 6
- As per IEC 61439-1 & 2
- Current Rating: from 1000A to 4000A
- Fixed and Drawout Options available for Circuit Breaker
- Degree of Protection: IP43/54
- ▶ Short circuit Rating: 50kA

#### SUB MAIN DISTRIBUTION BOARD

- ABB's ArTuK and Mirage
- As per IEC 61439-1 & 2
- Current Rating ArTuK: from 400A to 4000A
- For ArTuK: Form 4/ Form 2
- Current Rating Mirage: 250A to 630A
- Degree of Protection: IP43
- Short circuit Rating: upto 36kA